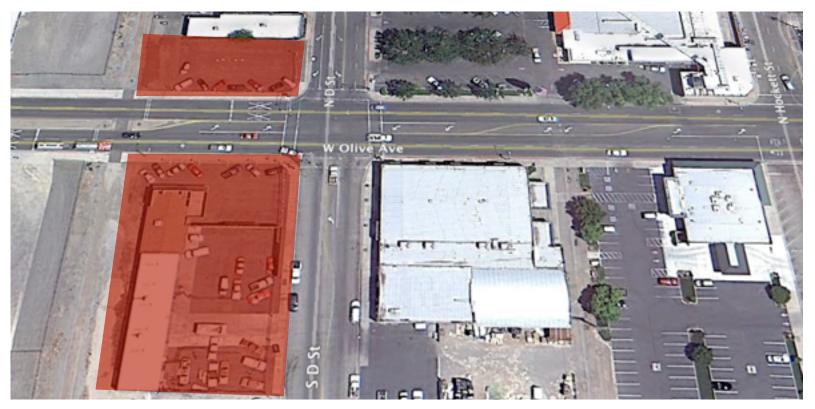

- •Warehouse has (2) Swamp Coolers and (2) Resnor Heaters
- Great Exposure on Olive Ave
- Location: Downtown Porterville, CA on W. Olive St. near Main St.and Great Olive Ave. frontage road

FOR MORE INFORMATION PLEASE CONTACT:

Kevin Land 559-359-4035 kevin.land@kw.com Sarah Catalina 559-333-4549 sarah.catalina@yahoo.com

This information has been obtained from sources believed reliable. We have not verified it and make no guarantee, warranty or representation about it. Any projections, opinions, assumptions or estimates used are for example only and do not represent the current or future performance of the property. You and your advisors should conduct a careful, independent investigation of the property to determine to your satisfaction the suitability of the property for your needs.





### Aerial View



#### FOR MORE INFORMATION PLEASE CONTACT:

Kevin Land 559-359-4035 kevin.land@kw.com Sarah Catalina 559-333-4549 sarah.catalina@yahoo.com

This information has been obtained from sources believed reliable. We have not verified it and make no guarantee, warranty or representation about it. Any projections, opinions, assumptions or estimates used are for example only and do not represent the current or future performance of the property. You and your advisors should conduct a careful, independent investigation of the property to determine to your satisfaction the suitability of the property for your needs.