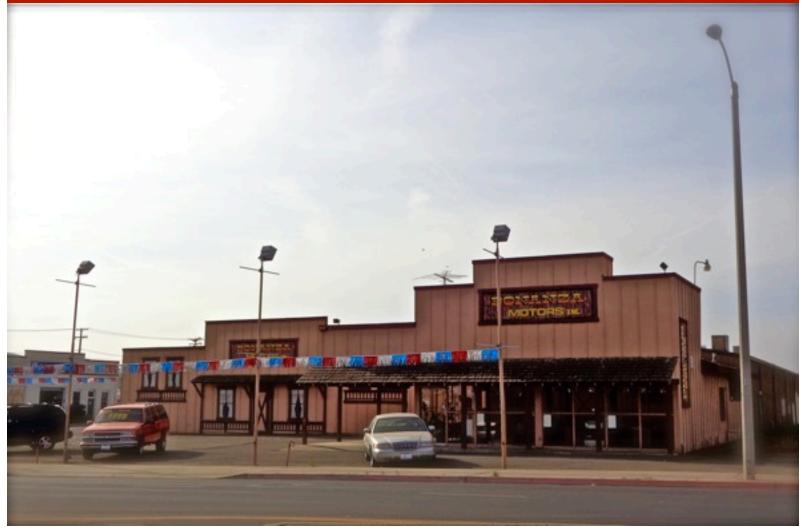

# FOR SALE FORMER BONANZA MOTORS +/- 5,940 SF ON +/- 0.82 ACRES \$529,000

## FOR SALE FORMER BONANZA MOTORS

+/- 5,940 SF ON +/- 0.82 ACRES

## 101 W. Olive Ave, Porterville, Ca 93257

#### **PROPERTY INFORMATION**

- Free Standing Office, Showroom, & Warehouse
- Total Building SF: +/- 5,940 sq. feet
- Office/ Showroom: +/- 1,000 sq. feet
- Warehouse/ Shop: +/- 4,940
- Parcel Size: +/- 0.82 Acres (2 Parcels)
- •APN: 260-215-006 & 260-212-012
- Ground Level Loading doors: Six (6) 12x14 loading doors
- •Clear Height: 14'
- •Zoning: D-GC General Commercial & DR-D
- •Warehouse has (2) Swamp Coolers and (2) Resnor Heaters
- Great Exposure on Olive Ave
- Location: Downtown Porterville, CA on W. Olive St. near Main St.and Great Olive Ave. frontage road